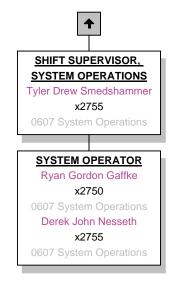

# Power Delivery/Transmission -- 0606 System Operations & Performance -- 07/27/2015