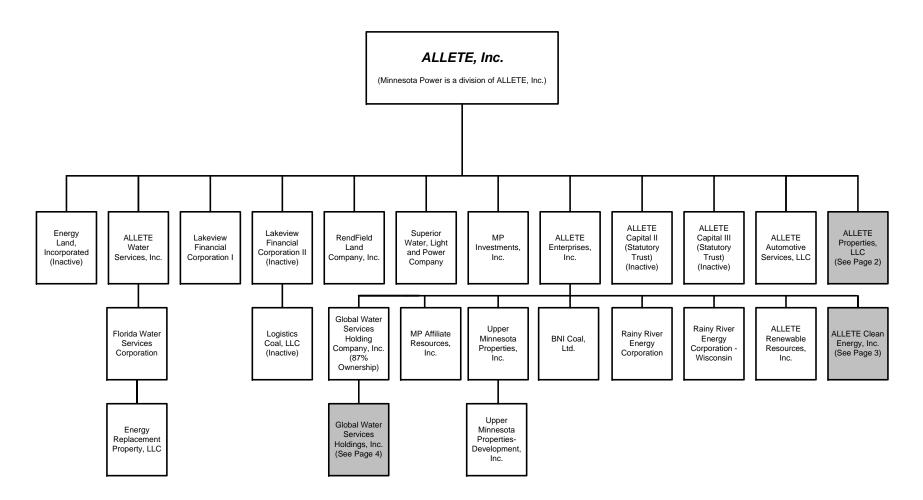

Exhibit A ALLETE, Inc. Corporate Organizational Chart

#### ALLETE, Inc. Legal Organization Chart

06/25/2015

Changed ownership % listed under Global Water Services Holding Co., Inc. from 86% to 87%