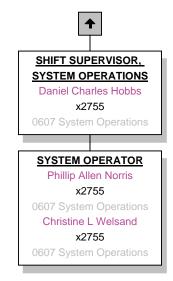

# Power Delivery/Transmission -- 0606 System Operations & Performance -- 07/27/2015