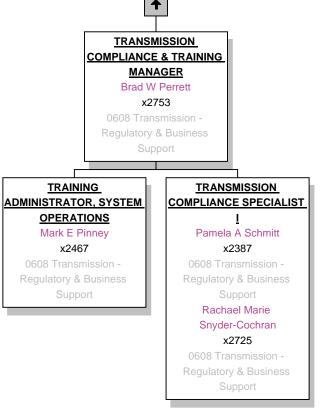

# Power Delivery/Transmission -- 0608 Transmission - Regulatory & Business Support --11/16/2015