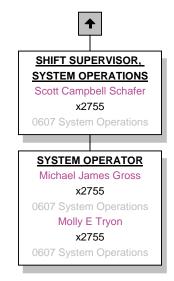

# Power Delivery/Transmission -- 0606 System Operations & Performance -- 07/27/2015