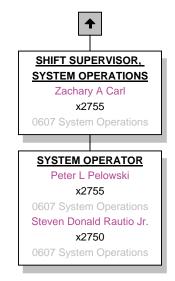

# Power Delivery/Transmission -- 0606 System Operations & Performance -- 07/27/2015