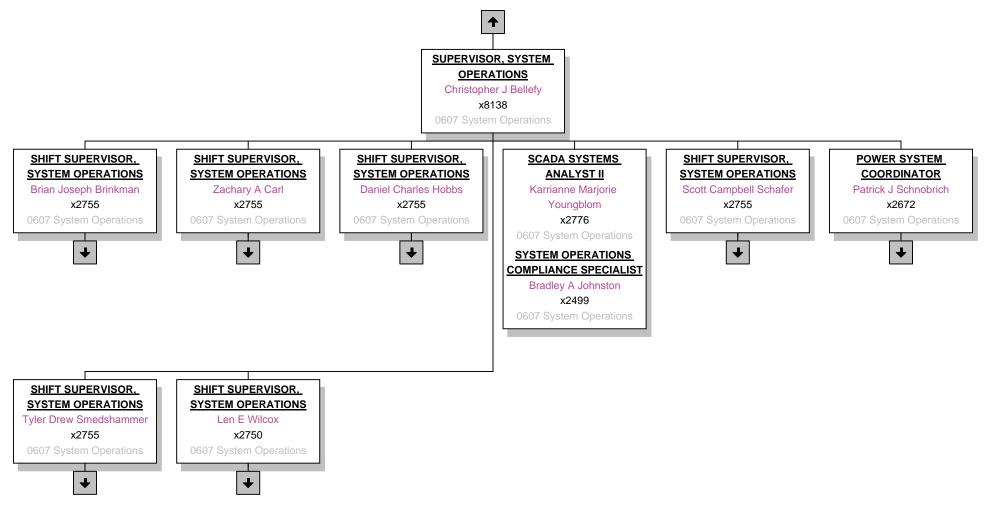

# Power Delivery/Transmission -- 0606 System Operations & Performance -- 07/27/2015