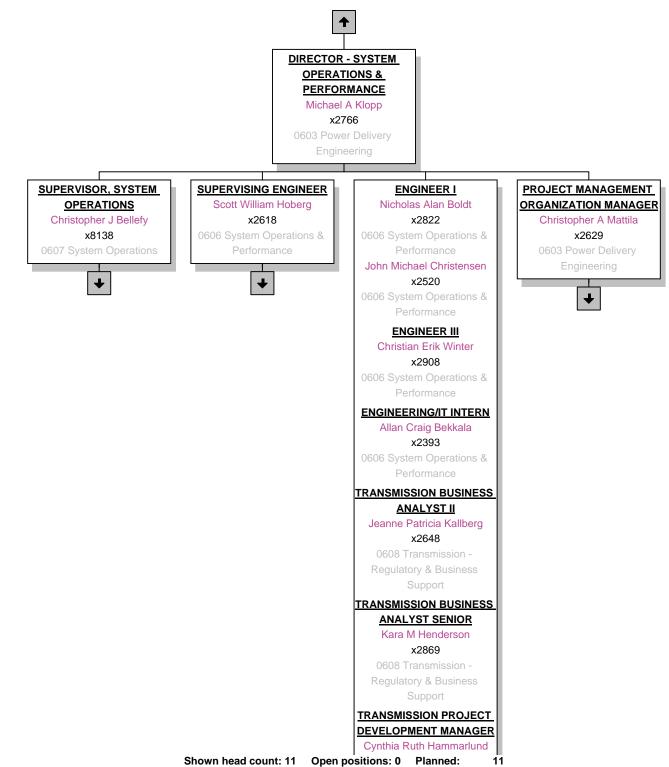

# Power Delivery/Transmission -- 0606 System Operations & Performance -- 07/27/2015